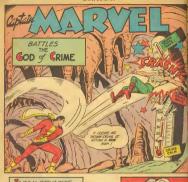

## CAPT, MARVEL YOU MEAN HE DIVES AMONG THE TRUE ANCIENT DAYS INDERWORLD YES, MY SON ! DARK PIT OF EVIL. WHERE HE SPAWNS AND PLOTS ALL THE CRIWES THAT PLASUE. ALL THESE BAD GODS BUT TODAY HE IS THE WYRST HIS ABODE GERTAIN PICKED WANLE, IN THE UNDERWORLD CAPTUR AURVEL YOU SAID IT, BOSS BETWEEN RM AND TRE POLICE, THEY KEEP BAH WILL GO TO EARTH AGAIN AND PERSONALLY LEAD THIS CRIME PRIVE ! MY CRIME THERMOMETER WILL BIT THE TOP BEFORE I'M TEROUGH ! I'LL MAKE IT NOT FOR THE UPPER WORLDERS AND CRIME WILL BOIL OVER IN A TIDAL WAVE HAAAAA! CRIME DRIVE